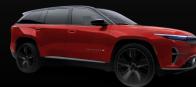

## 25MY Jeep Wagoneer S Limited

Jeep

**UNDER 4.0 SECONDS 0-60 MPH** 

500 HP | 524 LB-FT OF TORQUE

294 MILES OF RANGE

JEEP 4x4 CAPABILITY W/ SELEC-TERRAIN

34" USABLE SCREENS STANDARD

170+ STANDARD SAFETY AND SECURITY FEATURES

#### STANDARD ALPINE 9-SPEAKER PREMIUM AUDIO

Aerodynamic exterior with reimagined seven-slot lit grille and rear spoiler

Standard L2 autonomy and heads up display

30.6 cu ft behind second row

Standard panoramic sunroof (Launch Edition shown)

Standard ambient lighting (64 color) + available passenger screen

#### 7 EXTERIOR COLORS

**Bright White** 

Fathom Blue

Hydro Blue

Silver Zynith

Red Hot

Diamond Black

Baltic Grey