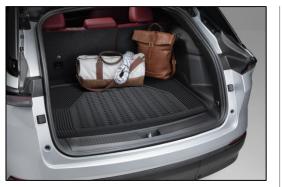

170+ STANDARD SAFETY AND SECURITY FEATURES

STANDARD MCINTOSH 19-SPKR PREMIUM AUDIO

Aerodynamic exterior with reimagined seven-slot lit grille and rear spoiler

Standard L2 autonomy and heads up display

30.6 cu ft behind second row

#### STANDARD ALPINE 9-SPEAKER PREMIUM AUDIO

Aerodynamic exterior with reimagined seven-slot lit grille and rear spoiler

Standard L2 autonomy and heads up display

30.6 cu ft behind second row

Standard panoramic sunroof (Launch Edition shown)