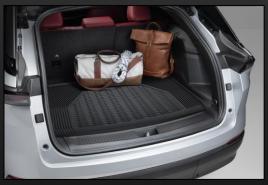

170+ STANDARD SAFETY AND SECURITY FEATURES

STANDARD MCINTOSH 19-SPKR PREMIUM AUDIO

Aerodynamic exterior with reimagined seven-slot lit grille and rear spoiler

Standard L2 autonomy and heads up display

30.6 cu ft behind second row

#### STANDARD ALPINE 9-SPEAKER PREMIUM AUDIO

Aerodynamic exterior with reimagined seven-slot lit grille and rear spoiler

Standard L2 autonomy and heads up display

30.6 cu ft behind second row

Standard panoramic sunroof (Launch Edition shown)