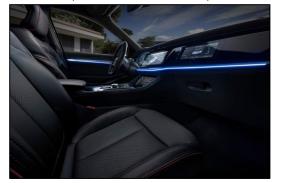

Standard panoramic sunroof

Standard ambient lighting (64 color) and interactive passenger screen

Standard ambient lighting (64 color) + available passenger screen