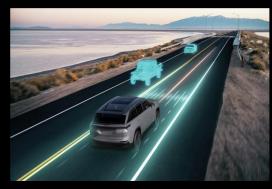

# 24MY Jeep Wagoneer S Launch Edition

**Jeep** 

FASTEST JEEP EVER: 3.4 SECONDS 0-60 MPH

600 HP | 617 LB-FT OF TORQUE

303 MILES OF RANGE

JEEP 4x4 CAPABILITY W/ SELEC-TERRAIN

45" USABLE SCREENS BEST-IN-CLASS AMONG EVs.

170+ STANDARD SAFETY AND SECURITY FEATURES

STANDARD MCINTOSH 19-SPKR PREMIUM AUDIO

Aerodynamic exterior with reimagined seven-slot lit grille and rear spoiler

Standard L2 autonomy and heads up display

30.6 cu ft behind second row