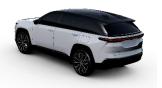

# 24MY Jeep Wagoneer S Launch Edition

**Jeep** 

FASTEST JEEP EVER: 3.4 SECONDS 0-60 MPH

600 HP | 617 LB-FT OF TORQUE

303 MILES OF RANGE

JEEP 4x4 CAPABILITY W/ SELEC-TERRAIN

45" USABLE SCREENS BEST-IN-CLASS AMONG EVs.

170+ STANDARD SAFETY AND SECURITY FEATURES

STANDARD MCINTOSH 19-SPKR PREMIUM AUDIO

Aerodynamic exterior with reimagined seven-slot lit grille and rear spoiler

Standard L2 autonomy and heads up display

30.6 cu ft behind second row

Standard panoramic sunroof

Standard ambient lighting (64 color) and interactive passenger screen

### **6 EXTERIOR COLORS**

Diamond Black

Fathom Blue

Silver Zynith

**Baltic Grey** 

**Bright White** 

Red Hot

## 2 INTERIOR COLORS

Global Black

Radar Red