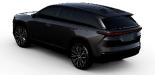

## 25MY Jeep Wagoneer S Limited

Jeep

**UNDER 4.0 SECONDS 0-60 MPH** 

500 HP | 524 LB-FT OF TORQUE

294 MILES OF RANGE

JEEP 4x4 CAPABILITY W/ SELEC-TERRAIN

34" USABLE SCREENS STANDARD

170+ STANDARD SAFETY AND SECURITY FEATURES

#### STANDARD ALPINE 9-SPEAKER PREMIUM AUDIO

Aerodynamic exterior with reimagined seven-slot lit grille and rear spoiler

Standard L2 autonomy and heads up display

30.6 cu ft behind second row

Standard panoramic sunroof (Launch Edition shown)

Standard ambient lighting (64 color) + available passenger screen