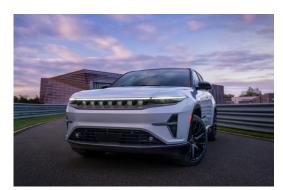

## 25MY Jeep Wagoneer S Limited

Jeep

**UNDER 4.0 SECONDS 0-60 MPH** 

500 HP | 524 LB-FT OF TORQUE

294 MILES OF RANGE

JEEP 4x4 CAPABILITY W/ SELEC-TERRAIN

34" USABLE SCREENS STANDARD

170+ STANDARD SAFETY AND SECURITY FEATURES

#### STANDARD ALPINE 9-SPEAKER PREMIUM AUDIO

Aerodynamic exterior with reimagined seven-slot lit grille and rear spoiler

Standard L2 autonomy and heads up display

30.6 cu ft behind second row

Standard panoramic sunroof (Launch Edition shown)

Standard ambient lighting (64 color) + available passenger screen

#### 7 EXTERIOR COLORS

**Bright White** 

Fathom Blue

Hydro Blue

Silver Zynith

Red Hot

Diamond Black

Baltic Grey