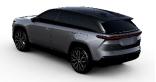

# 24MY Jeep Wagoneer S Launch Edition

**Jeep** 

FASTEST JEEP EVER: 3.4 SECONDS 0-60 MPH

600 HP | 617 LB-FT OF TORQUE

303 MILES OF RANGE

JEEP 4x4 CAPABILITY W/ SELEC-TERRAIN

45" USABLE SCREENS BEST-IN-CLASS AMONG EVs.

170+ STANDARD SAFETY AND SECURITY FEATURES

STANDARD MCINTOSH 19-SPKR PREMIUM AUDIO

Aerodynamic exterior with reimagined seven-slot lit grille and rear spoiler

Standard L2 autonomy and heads up display

30.6 cu ft behind second row

Standard panoramic sunroof

Standard ambient lighting (64 color) and interactive passenger screen

### **6 EXTERIOR COLORS**

Diamond Black

Fathom Blue

Silver Zynith

**Baltic Grey** 

**Bright White** 

Red Hot

## 2 INTERIOR COLORS

Global Black

Radar Red