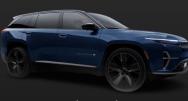

# 24MY Jeep Wagoneer S Launch Edition

**Jeep** 

FASTEST JEEP EVER: 3.4 SECONDS 0-60 MPH

600 HP | 617 LB-FT OF TORQUE

303 MILES OF RANGE

JEEP 4x4 CAPABILITY W/ SELEC-TERRAIN

45" USABLE SCREENS BEST-IN-CLASS AMONG EVs.

170+ STANDARD SAFETY AND SECURITY FEATURES

STANDARD MCINTOSH 19-SPKR PREMIUM AUDIO

Aerodynamic exterior with reimagined seven-slot lit grille and rear spoiler

Standard L2 autonomy and heads up display

30.6 cu ft behind second row

Standard panoramic sunroof

Standard ambient lighting (64 color) and interactive passenger screen

### **6 EXTERIOR COLORS**

Diamond Black

Fathom Blue

Silver Zynith

**Baltic Grey** 

**Bright White** 

Red Hot