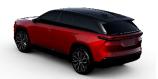

# 24MY Jeep Wagoneer S Launch Edition

**Jeep** 

FASTEST JEEP EVER: 3.4 SECONDS 0-60 MPH

600 HP | 617 LB-FT OF TORQUE

303 MILES OF RANGE

JEEP 4x4 CAPABILITY W/ SELEC-TERRAIN

45" USABLE SCREENS BEST-IN-CLASS AMONG EVs.

170+ STANDARD SAFETY AND SECURITY FEATURES

STANDARD MCINTOSH 19-SPKR PREMIUM AUDIO

Aerodynamic exterior with reimagined seven-slot lit grille and rear spoiler

Standard L2 autonomy and heads up display

30.6 cu ft behind second row

Standard panoramic sunroof

Standard ambient lighting (64 color) and interactive passenger screen