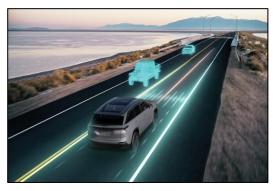

# 24MY Jeep Wagoneer S Launch Edition

**Jeep** 

FASTEST JEEP EVER: 3.4 SECONDS 0-60 MPH

600 HP | 617 LB-FT OF TORQUE

303 MILES OF RANGE

JEEP 4x4 CAPABILITY W/ SELEC-TERRAIN

45" USABLE SCREENS BEST-IN-CLASS AMONG EVs.

170+ STANDARD SAFETY AND SECURITY FEATURES

STANDARD MCINTOSH 19-SPKR PREMIUM AUDIO

Aerodynamic exterior with reimagined seven-slot lit grille and rear spoiler

Standard L2 autonomy and heads up display

30.6 cu ft behind second row