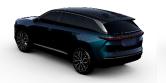

## 25MY Jeep Wagoneer S Limited

Jeep

**UNDER 4.0 SECONDS 0-60 MPH** 

500 HP | 524 LB-FT OF TORQUE

294 MILES OF RANGE

JEEP 4x4 CAPABILITY W/ SELEC-TERRAIN

34" USABLE SCREENS STANDARD

170+ STANDARD SAFETY AND SECURITY FEATURES

#### STANDARD ALPINE 9-SPEAKER PREMIUM AUDIO

Aerodynamic exterior with reimagined seven-slot lit grille and rear spoiler

Standard L2 autonomy and heads up display

30.6 cu ft behind second row

Standard panoramic sunroof (Launch Edition shown)

Standard ambient lighting (64 color) + available passenger screen

#### 7 EXTERIOR COLORS

**Bright White** 

Fathom Blue

Hydro Blue

Silver Zynith

Red Hot

Diamond Black

Baltic Grey

### 2 INTERIOR COLORS

Global Black

Arctic Grey